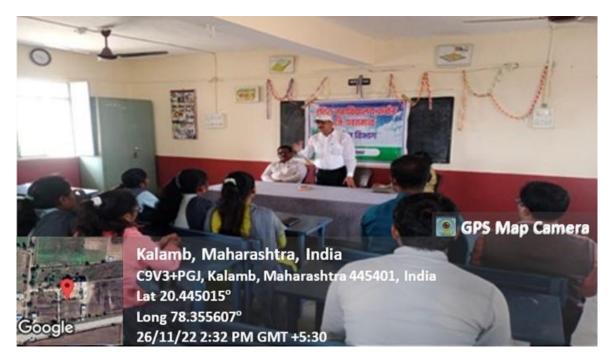

| REPORT                                       |                                                              |  |  |
|----------------------------------------------|--------------------------------------------------------------|--|--|
| Name of the workshop/<br>seminar/ conference | One Day Seminar on Basic Research Methodologies in Geography |  |  |
| Date                                         | 26/11/2022                                                   |  |  |
| Number of Participants                       | 25                                                           |  |  |
| Venue                                        | Department of Geography                                      |  |  |
| Name of the Resource Person                  | Dr. Harish Lanjewar                                          |  |  |
|                                              | SJSPM College, Dhanora Dist. Gadchiroli                      |  |  |

A One Day Seminar on Basic Research Methodologies in Geography was held on November 26, 2022, at the Department of Geography. The seminar attracted 25 participants, including students and faculty members. Dr. Harish Lanjewar from SJSPM College, Dhanora, Dist. Gadchiroli, expertly guided the seminar as the resource person. The seminar focused on imparting fundamental research methodologies specific to the field of Geography. Dr. Lanjewar's insightful presentations covered various research techniques, data collection methods, and analysis approaches relevant to geographical studies. Participants engaged in lively discussions and interactive sessions, exploring the practical applications of research methodologies in Geography. The seminar provided a valuable platform for participants to enhance their understanding of basic research methodologies and their relevance in geographical research. The event served as a catalyst for fostering a deeper appreciation and proficiency in research methodologies among Geography students and scholars.